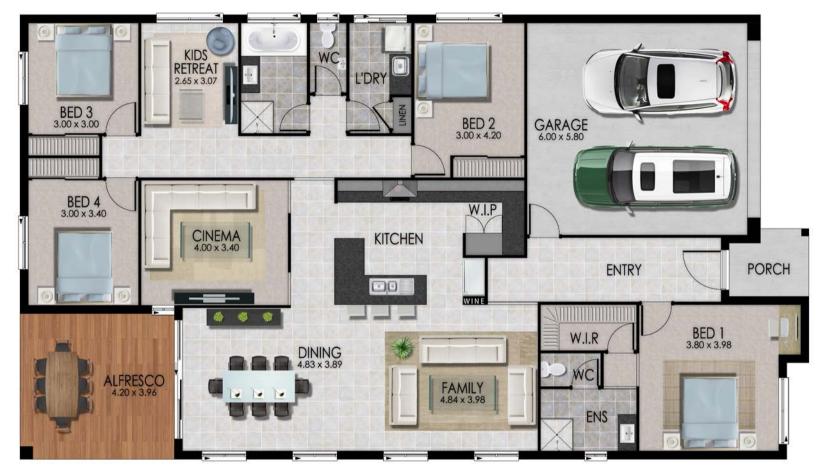

## THE SILVERTON

4 Bed | 4 Living | 2 Bath | Alfresco | 2 Car Total area: 248m² (26.7 squares)

## THE SILVERTON

House (width x length): 12.07m x 20.86m

## FLOOR AREA:

| Living   | 190.22 m <sup>2</sup>                |
|----------|--------------------------------------|
| Garage   | 38.20 m <sup>2</sup>                 |
| Alfresco | 16.65 m <sup>2</sup>                 |
| Portico  | $2.53 \text{ m}^2$                   |
| Total    | (26.7 squares) 247.60 m <sup>2</sup> |