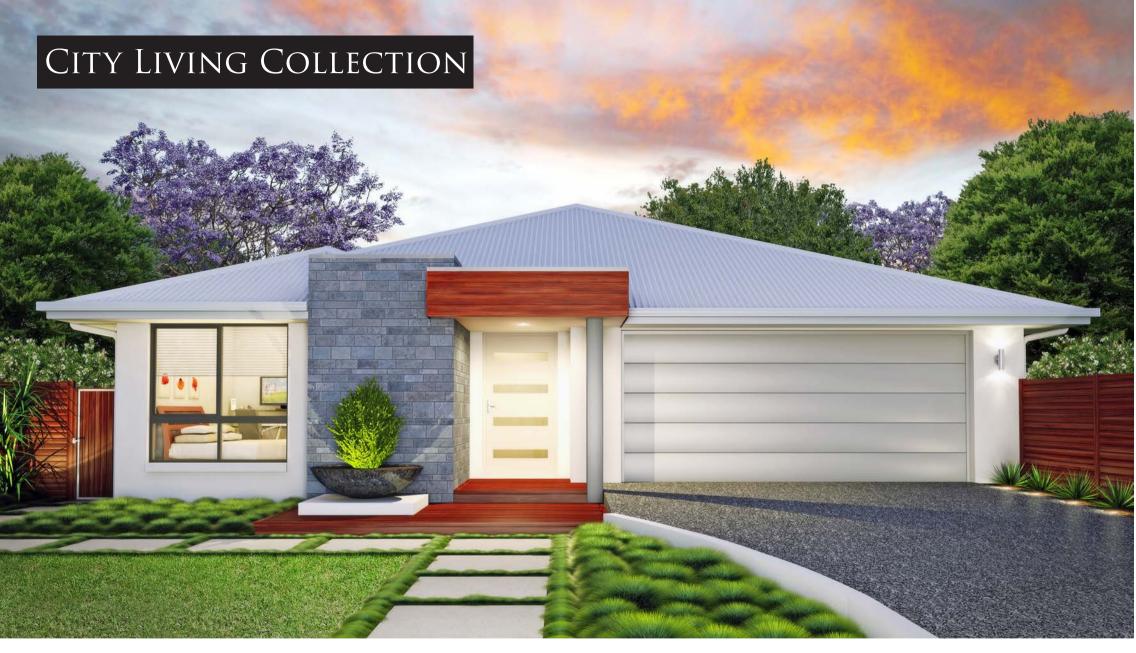

## THE SILVERTON

4 Bed | 4 Living | 2 Bath | Alfresco | 2 Car Total area: 248m² (26.7 squares)

## THE SILVERTON

House (width x length): 12.07m x 20.86m